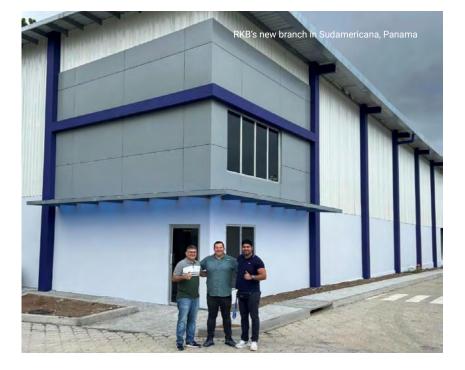

## **RKB Sudamericana**

Located in Panama, RKB Sudamericana features a large, modern bearing storage facility designed to serve all American countries swiftly.

Situated in the Albrook Free Zone (Zona Franca de Albrook), it enjoys a strategic

location with fast access to both the Atlantic and Pacific Oceans and excellent connections, including a transport terminal, subway, train, airport, and hotels for customers.

In addition to the warehouse, the facility will house offices, a showroom, and

a training room to facilitate technical guidance for their partners and end users. Albrook's extended customs work schedule will enable RKB to provide rapid service to their customers, significantly reducing transit times.